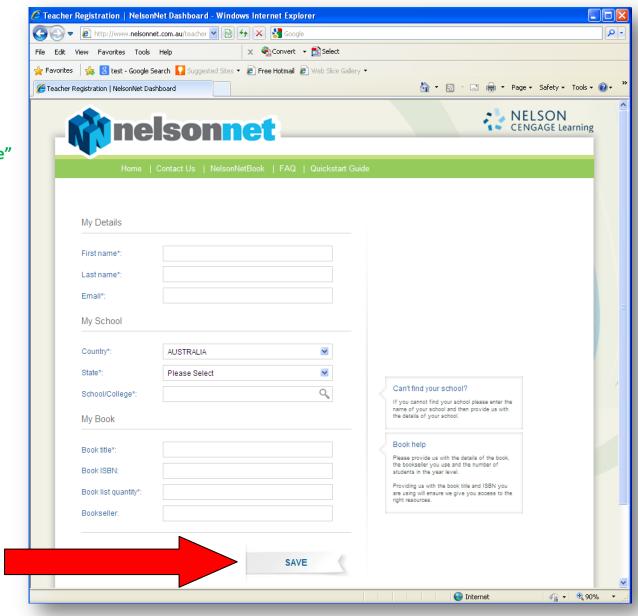

# Step two

Complete all of the details on the "My Details" screen and click "Save"