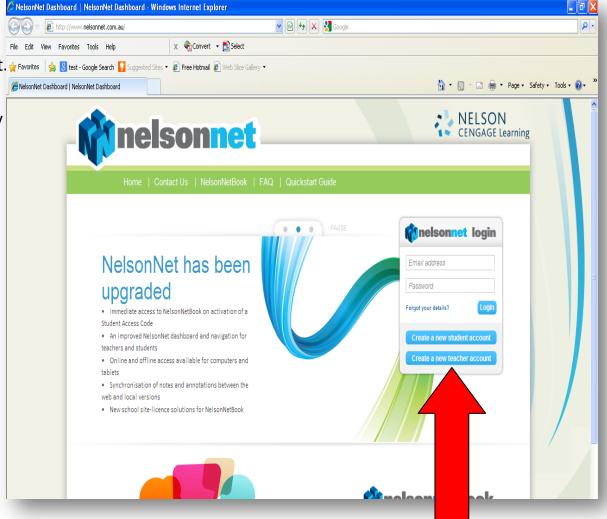

#### Step one

Go to <u>www.nelsonnet.com.au</u> and select "Create a new teacher account"