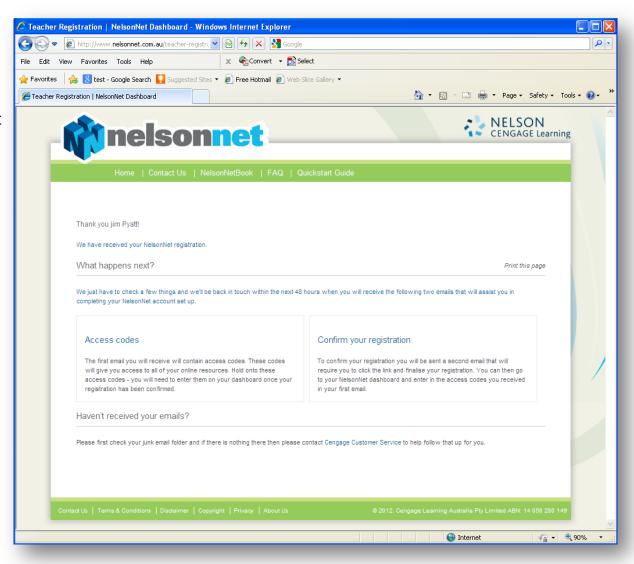

## **Step three**

You will then be taken to the next screen to confirm that your request has been received.

## **Step four**

After we have verified your details you will then receive two emails.

The first one will have a link to create your password and the second email will contain your access code/s.

The second email will have an attachment showing how to enter your access codes.